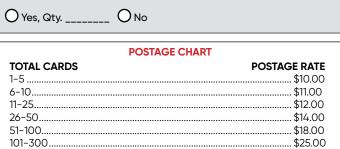

### Order Cards

| GIFT CARD<br>DOLLAR VALUE | QUANTITY                                                                | DOLLARS       | Do you need gift card envelopes? (                                                                       | Cannot exceed # of cards ordered) |
|---------------------------|-------------------------------------------------------------------------|---------------|----------------------------------------------------------------------------------------------------------|-----------------------------------|
| \$10 Gift Card            |                                                                         |               | O Yes, Qty O No                                                                                          |                                   |
| \$15 Gift Card            |                                                                         |               | POSTAGE                                                                                                  | CHART                             |
| \$25 Gift Card            |                                                                         |               | TOTAL CARDS                                                                                              | POSTAGE R                         |
| \$50 Gift Card            |                                                                         |               | 1-5<br>6-10                                                                                              | \$11                              |
| \$100 Gift Card           |                                                                         |               | 11-25                                                                                                    |                                   |
|                           |                                                                         |               | 26-50<br>51-100                                                                                          |                                   |
|                           | TOTAL CARDS                                                             | TOTAL DOLLARS | 101–300<br>Greater than 300 - Determined by                                                              | \$2                               |
|                           |                                                                         |               | DISCOUNT                                                                                                 | RATES*                            |
|                           | Discount<br>(See Discount Rates)<br>Postage Rate<br>(See Postage Chart) |               | <b>TOTAL DOLLARS</b><br>\$500 to \$999<br>\$1,000 to \$1,999<br>\$2,000 to \$2,999<br>\$3,000 to \$3,999 |                                   |